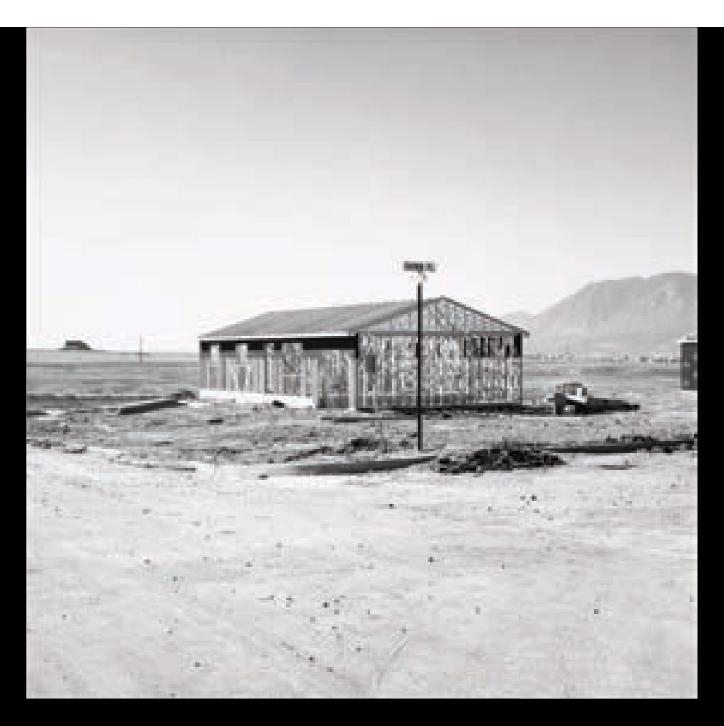

Robert Adams

Robert Adams

Robert Adams

Robert Adams, *Larimer County, Colorado, From the Missouri West*, 1977

Robert Adams

**Robert Adams** 

Robert Adams

Robert Adams