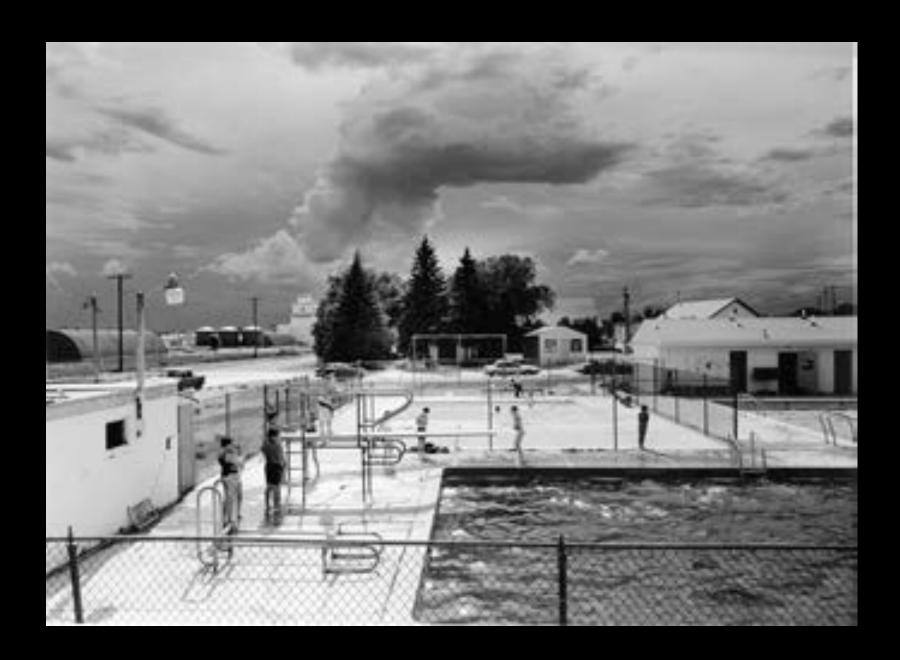

Robert Adams

**Robert Adams** 

Robert Adams

**Robert Adams** 

Robert Adams

Robert Adams

B. 1937, NEW JERESEY FOCUSED ON CHANGING LANDSCAPE OF THE AMERICAN WEST NATURE AND ARCHITECTURE COLORADO, LOS ANGELES, OREGON

Robert Adams

Robert Adams

Robert Adams

Robert Adams, *Larimer County, Colorado, From the Missouri West*, 1977

Robert Adams

**Robert Adams** 

Robert Adams

Robert Adams