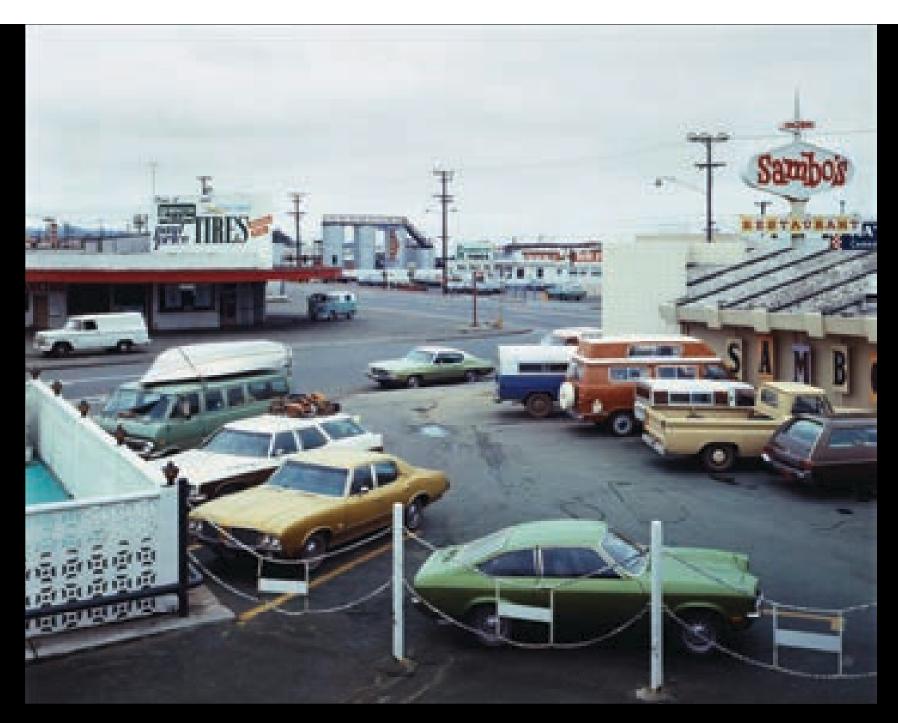

Stephen Shore

Stephen Shore

BANAL SCENES, CITYSCAPES
"UNCOMMON PLACES"
PIONEERING COLOR (Only N.T. artist working with color)
ROAD TRIP

Stephen Shore

Stephen Shore

Stephen Shore

Stephen Shore

Stephen Shore

Stephen Shore

Stephen Shore

Stephen Shore

Stephen Shore

Stephen Shore

Henry Wessel Jr.

B 1942, NEW JERESEY
DESCRIPTIVE IMAGES OF HUMAN ENVIRONMENT, WHAT IT MEANT TO TAKE A LANDSCAPE PHOTOGRAPH.
SOUTHWEST, ORDINARY SCENES. THE HUMAN LANDSCAPE
CALIFORNIA LIGHT
POETRY FROM THE MUNDANE