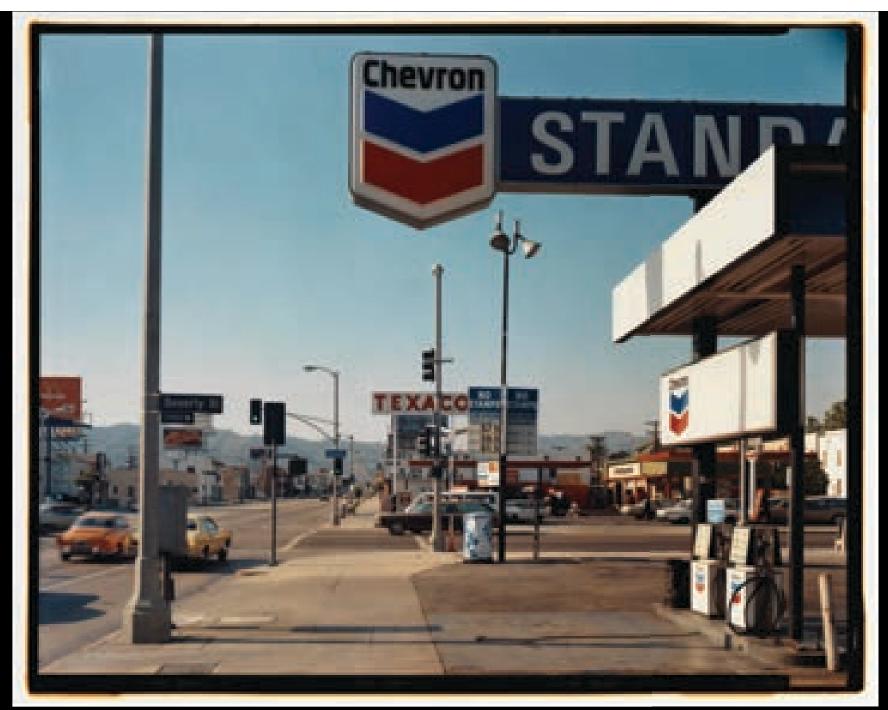

Stephen Shore

Stephen Shore

BANAL SCENES, CITYSCAPES
"UNCOMMON PLACES"
PIONEERING COLOR (Only N.T. artist working with color)
ROAD TRIP

Stephen Shore

Stephen Shore

Stephen Shore

Stephen Shore

Stephen Shore

Stephen Shore

Stephen Shore

Stephen Shore

Stephen Shore

Stephen Shore

Henry Wessel Jr.

B 1942, NEW JERESEY
DESCRIPTIVE IMAGES OF HUMAN ENVIRONMENT, WHAT IT MEANT TO TAKE A LANDSCAPE PHOTOGRAPH.
SOUTHWEST, ORDINARY SCENES. THE HUMAN LANDSCAPE
CALIFORNIA LIGHT
POETRY FROM THE MUNDANE