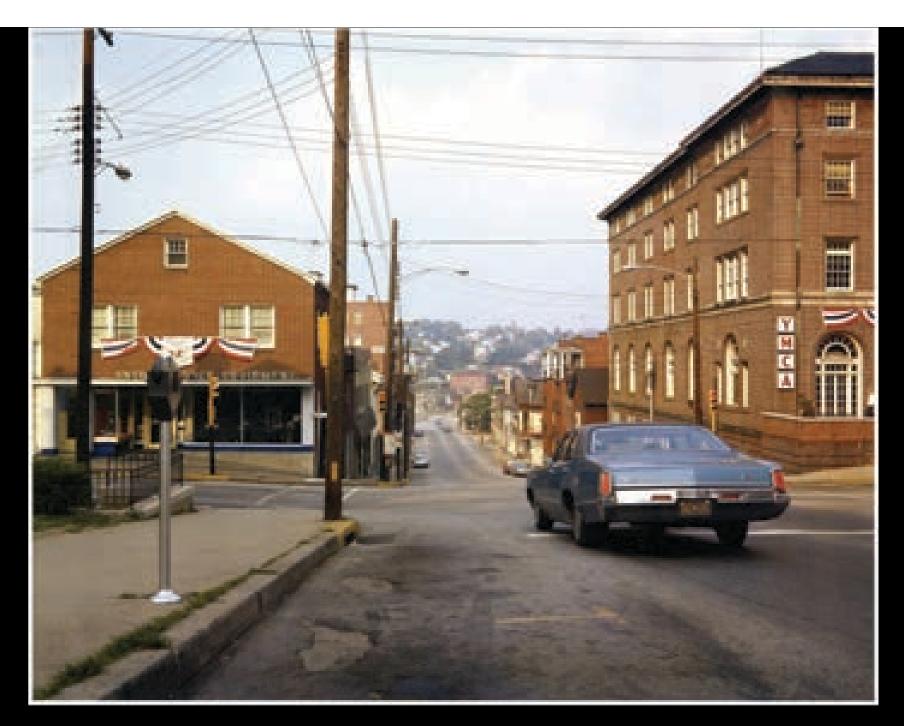

Stephen Shore

Stephen Shore

BANAL SCENES, CITYSCAPES
"UNCOMMON PLACES"
PIONEERING COLOR (Only N.T. artist working with color)
ROAD TRIP

Stephen Shore

Stephen Shore

Stephen Shore

Stephen Shore

Stephen Shore

Stephen Shore

Stephen Shore

Stephen Shore

Stephen Shore

Stephen Shore

Henry Wessel Jr.

B 1942, NEW JERESEY
DESCRIPTIVE IMAGES OF HUMAN ENVIRONMENT, WHAT IT MEANT TO TAKE A LANDSCAPE PHOTOGRAPH.
SOUTHWEST, ORDINARY SCENES. THE HUMAN LANDSCAPE
CALIFORNIA LIGHT
POETRY FROM THE MUNDANE