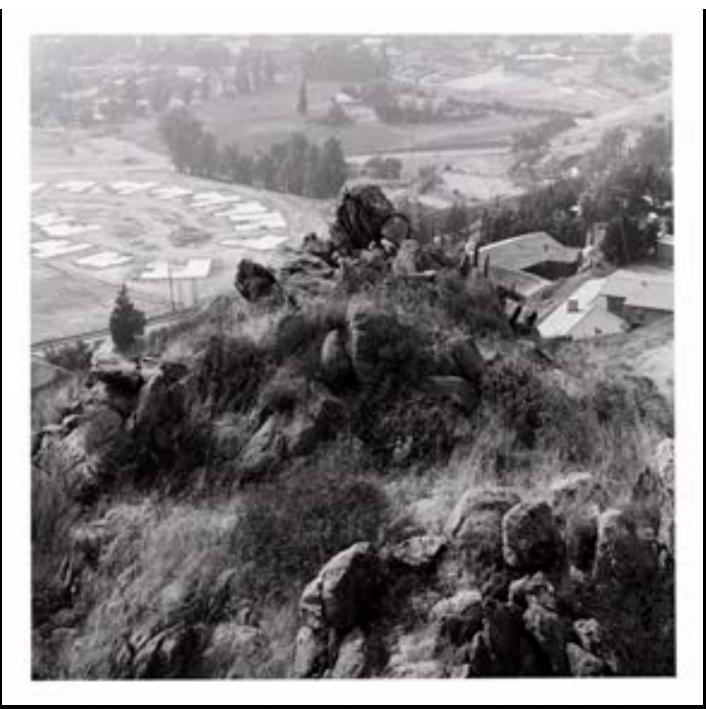

Robert Adams

Robert Adams

Robert Adams

Robert Adams, *Larimer County, Colorado, From the Missouri West*, 1977

Robert Adams

**Robert Adams** 

Robert Adams

Robert Adams