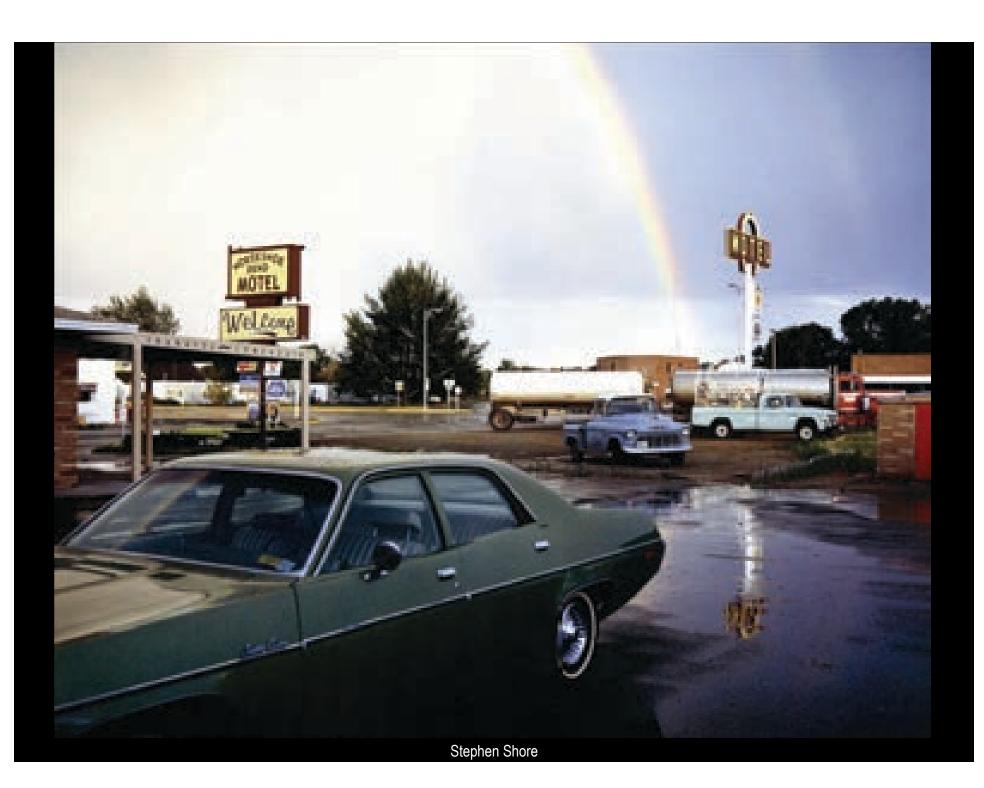

Stephen Shore

Stephen Shore

BANAL SCENES, CITYSCAPES
"UNCOMMON PLACES"
PIONEERING COLOR (Only N.T. artist working with color)
ROAD TRIP

Stephen Shore

Stephen Shore

Stephen Shore

Stephen Shore

Stephen Shore

Stephen Shore

Stephen Shore

Stephen Shore

Stephen Shore

Stephen Shore

Henry Wessel Jr.

B 1942, NEW JERESEY
DESCRIPTIVE IMAGES OF HUMAN ENVIRONMENT, WHAT IT MEANT TO TAKE A LANDSCAPE PHOTOGRAPH.
SOUTHWEST, ORDINARY SCENES. THE HUMAN LANDSCAPE
CALIFORNIA LIGHT
POETRY FROM THE MUNDANE