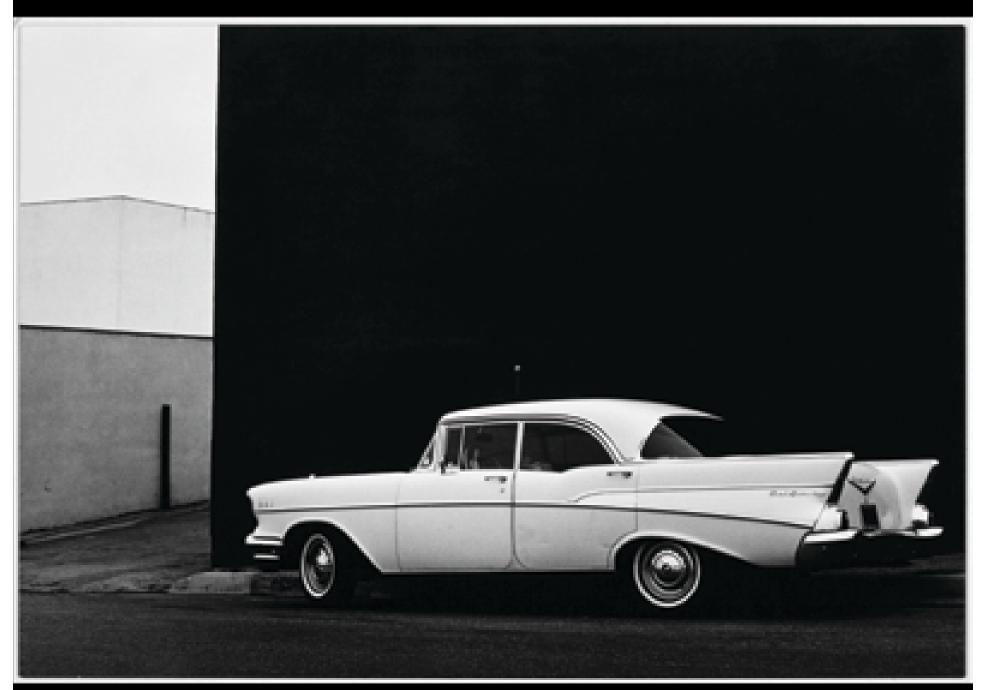

Stephen Shore

Stephen Shore

BANAL SCENES, CITYSCAPES
"UNCOMMON PLACES"
PIONEERING COLOR (Only N.T. artist working with color)
ROAD TRIP

Stephen Shore

Stephen Shore

Stephen Shore

Stephen Shore

Stephen Shore

Stephen Shore

Stephen Shore

Stephen Shore

Stephen Shore

Stephen Shore

Henry Wessel Jr.

B 1942, NEW JERESEY
DESCRIPTIVE IMAGES OF HUMAN ENVIRONMENT, WHAT IT MEANT TO TAKE A LANDSCAPE PHOTOGRAPH.
SOUTHWEST, ORDINARY SCENES. THE HUMAN LANDSCAPE
CALIFORNIA LIGHT
POETRY FROM THE MUNDANE