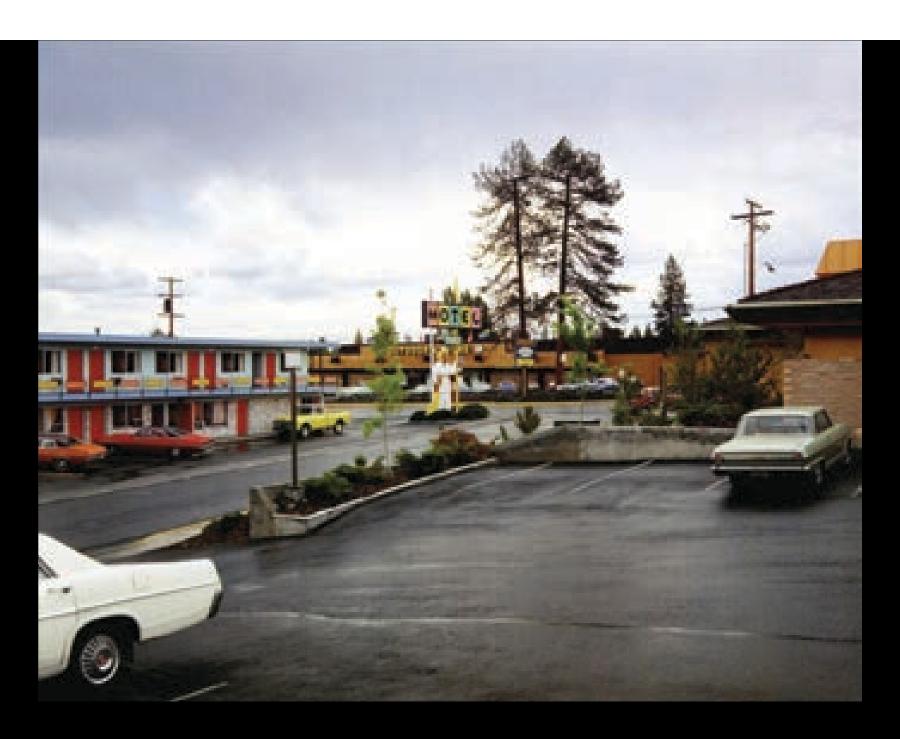

Stephen Shore

Stephen Shore

BANAL SCENES, CITYSCAPES
"UNCOMMON PLACES"
PIONEERING COLOR (Only N.T. artist working with color)
ROAD TRIP

Stephen Shore

Stephen Shore

Stephen Shore

Stephen Shore

Stephen Shore

Stephen Shore

Stephen Shore

Stephen Shore

Stephen Shore

Stephen Shore

Henry Wessel Jr.

B 1942, NEW JERESEY
DESCRIPTIVE IMAGES OF HUMAN ENVIRONMENT, WHAT IT MEANT TO TAKE A LANDSCAPE PHOTOGRAPH.
SOUTHWEST, ORDINARY SCENES. THE HUMAN LANDSCAPE
CALIFORNIA LIGHT
POETRY FROM THE MUNDANE